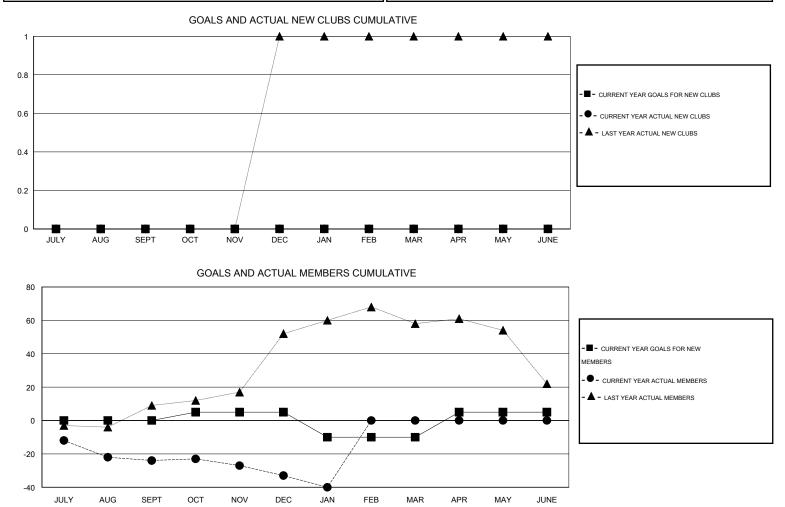

## HAL GRIFFIN GMT.

| GMT: HAL GRIFFIN |                  |                   | LOCATIO          | LOCATION MISSOURI     |               |                    |                                     | GMT CA 1           |                  |  |
|------------------|------------------|-------------------|------------------|-----------------------|---------------|--------------------|-------------------------------------|--------------------|------------------|--|
|                  |                  | Clubs             |                  |                       | Members       |                    |                                     |                    |                  |  |
|                  | RESU             | LTS FOR 2014-2015 |                  | RESULTS FOR 2014-2015 |               |                    |                                     |                    |                  |  |
| QUARTER          | NEW CLUB<br>GOAL | NEW CLUBS         | DROPPED<br>CLUBS | NET<br>GAIN/LOSS      | QUARTER       | NEW MEMBER<br>GOAL | CHARTER AND<br>NEW MEMBERS<br>ADDED | DROPPED<br>MEMBERS | NET<br>GAIN/LOSS |  |
| JULY/AUG/SEPT    | 0                | 0                 | 0                | 0                     | JULY/AUG/SEPT | 0                  | 16                                  | 40                 | -24              |  |
| OCT/NOV/DEC      | 0                | 0                 | 0                | 0                     | OCT/NOV/DEC   | 5                  | 32                                  | 41                 | -9               |  |
| JAN/FEB/MAR      | 0                | 0                 | 0                | 0                     | JAN/FEB/MAR   | -15                | 5                                   | 12                 | -7               |  |
| APR/MAY/JUNE     | 0                | 0                 | 0                | 0                     | APR/MAY/JUNE  | 15                 | 0                                   | 0                  | 0                |  |